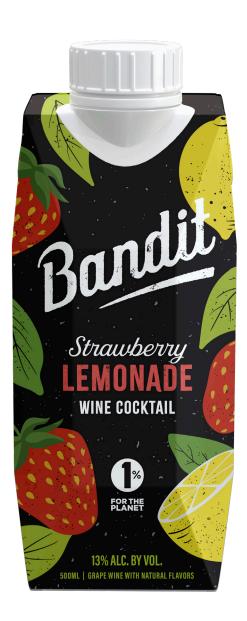

# Sandit

# Strawberry WINE COCKTAIL

### ANALYSIS

APPELLATION: California ALCOHOL: 13%TA: 0.69 g/100 mLpH: 3.45RS: 7.90 g/100 mL

Bandit Wines has teamed up with 1% for the Planet, a nonprofit organization dedicated to partnering with brands who are committed to smart environmental giving. One percent of all Bandit Wines sales is donated back to 1% for the Planet nonprofits, including National Park Foundation and Protect Our Winters, among many more. Help keep our planet green by bringing Bandit along on your next adventure.